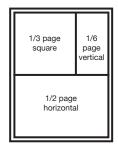

#### **Ad Sizes**

| SIZE      | ORIENTATION | WIDTH  | HEIGHT  |
|-----------|-------------|--------|---------|
| 1/6 page  | Vertical    | 2 1/4" | 4 7/8"  |
| 1/6 page  | Horizontal  | 4 7/8" | 2 1/4"  |
| 1/3 page  | Vertical    | 2 1/4" | 10"     |
| 1/3 page  | Square      | 4 7/8" | 4 7/8"  |
| 1/2 page  | Vertical    | 4 7/8" | 7 1/2"  |
| 1/2 page  | Horizontal  | 7 1/2" | 4 7/8"  |
| 2/3 page  | Vertical    | 4 7/8" | 10"     |
| Full page | Trim Size   | 8 1/2" | 11"     |
| Full page | Bleed       | 8 3/4" | 11 1/4" |