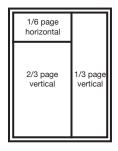

#### **Ad Sizes**

| SIZE      | ORIENTATION | WIDTH  | HEIGHT  |
|-----------|-------------|--------|---------|
| 1/6 page  | Vertical    | 2 1/4" | 4 7/8"  |
| 1/6 page  | Horizontal  | 4 7/8" | 2 1/4"  |
| 1/3 page  | Vertical    | 2 1/4" | 10"     |
| 1/3 page  | Square      | 4 7/8" | 4 7/8"  |
| 1/2 page  | Vertical    | 4 7/8" | 7 1/2"  |
| 1/2 page  | Horizontal  | 7 1/2" | 4 7/8"  |
| 2/3 page  | Vertical    | 4 7/8" | 10"     |
| Full page | Trim Size   | 8 1/2" | 11"     |
| Full page | Bleed       | 8 3/4" | 11 1/4" |