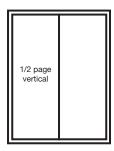

#### **Ad Sizes**

| SIZE      | ORIENTATION | WIDTH  | HEIGHT  |
|-----------|-------------|--------|---------|
| 1/6 page  | Vertical    | 2 1/4" | 4 7/8"  |
| 1/6 page  | Horizontal  | 4 7/8" | 2 1/4"  |
| 1/3 page  | Vertical    | 2 1/4" | 10"     |
| 1/3 page  | Square      | 4 7/8" | 4 7/8"  |
| 1/2 page  | Vertical    | 4 7/8" | 7 1/2"  |
| 1/2 page  | Horizontal  | 7 1/2" | 4 7/8"  |
| 2/3 page  | Vertical    | 4 7/8" | 10"     |
| Full page | Trim Size   | 8 1/2" | 11"     |
| Full page | Bleed       | 8 3/4" | 11 1/4" |